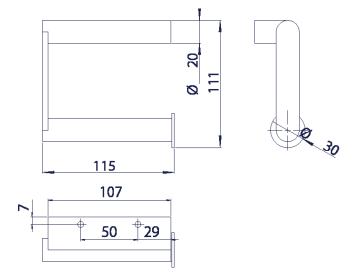

## single toilet roll holder "extra strong" Serie ONE snow fall SF-385

specification text

single toilet roll holder "extra strong", white RAL 9016, series ONE snow fall

dimensions: 115 x 111 x 40 mm.

Very strong single toilet roll holder made from machined stainless steel. For wall mounting. For toilet rolls with a maximum width of 105mm and a minimum core diameter of 20mm. Including concealed mounting system with wall plugs and stainless steel fixing screws.