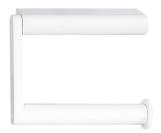

## single toilet roll holder "extra strong" Serie ONE snow fall SF-385

specification text

single toilet roll holder "extra strong", white RAL 9016, series ONE snow fall

dimensions: 115 x 111 x 40 mm.

Very strong single toilet roll holder made from machined stainless steel. For wall mounting. For toilet rolls with a maximum width of 105mm and a minimum core diameter of 20mm. Including concealed mounting system with wall plugs and stainless steel fixing screws.